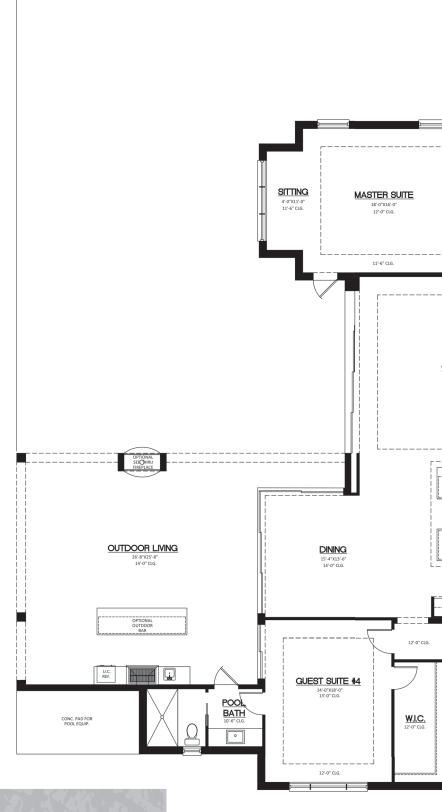

#### **AREA SUMMARY**

A/C Living Space: 4,542 sq. ft.

Garages: 1,160 sq. ft.

Outdoor Living: 731 sq. ft.

Entry: 142 sq. ft.

Grand Total: 6,575 sq. ft.

#### **FEATURES**

Bedrooms: 4 Plus Study

Baths: 4 Full | 1 Half

Garage: Dual 2 Car

Designed By: R.G. Designs

### **DIMENSIONS**

128' x 92' 8"

CAMPANIA