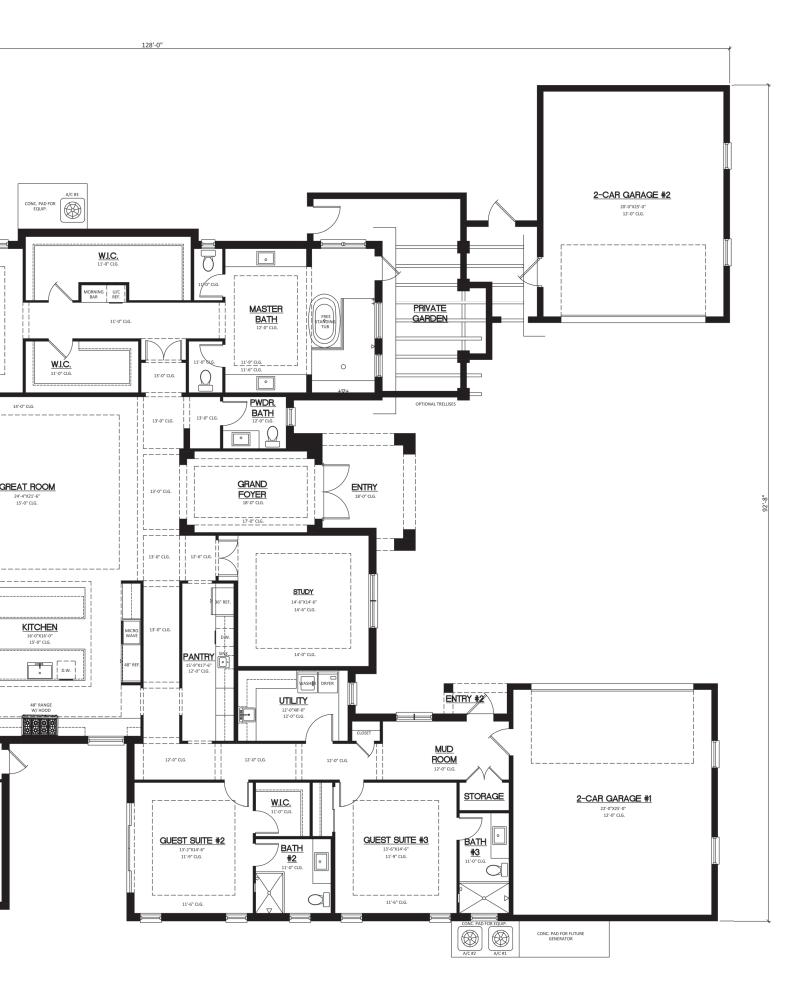

#### **AREA SUMMARY**

A/C Living Space: 4,542 sq. ft.

Garages: 1,160 sq. ft.

Outdoor Living: 731 sq. ft.

Entry: 142 sq. ft.

Grand Total: 6,575 sq. ft.

#### **FEATURES**

Bedrooms: 4 Plus Study

Baths: 4 Full | 1 Half

Garage: Dual 2 Car

Designed By: R.G. Designs

### **DIMENSIONS**

128' x 92' 8"

CAMPANIA