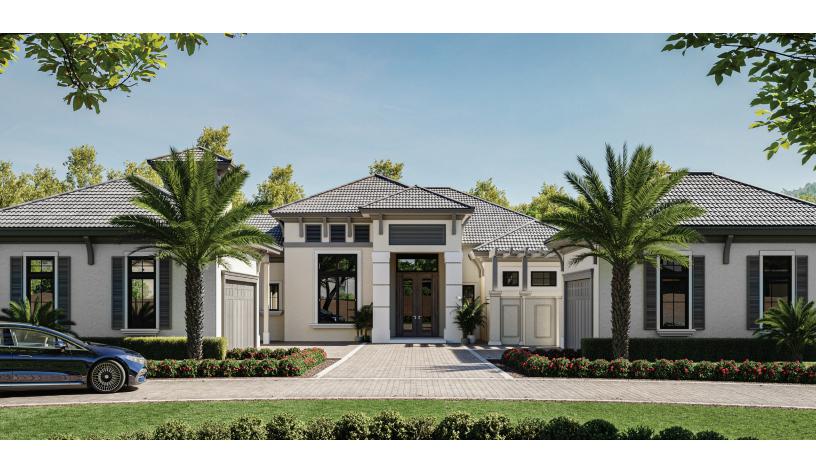

# CAMPANIA

Discover the Campania model home, a truly impressive custom-designed home with over 4,000 square feet of pure luxury. This spacious, 4 bedroom plus study, 4 full-baths, 1 half-bath, and dual 2 car garage offers an exceptional living experience with carefully designed features that you simply have to experience for yourself.

#### **FEATURES**

Bedrooms: 4 Plus Study

Baths: 4 Full | 1 Half

Garage: Dual 2 Car

Designed By: R.G. Designs